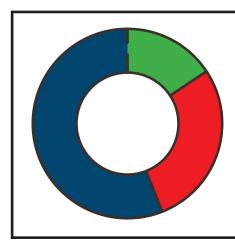

# WHAT COLOR IS MOST POPULAR?

## BLUE

Blue is seen as a traditional color and is often preferred by men. It is seen as nonthreatening.

# RED

Red is popular because it attracts attention. It is commonly associated with extroverts.

## GREEN

Green is often popular due to its calm tones and association with renewal. Green is also seen as positive.

colour 8.5x11.indd 3 4/14/2022 1:07:40 PM